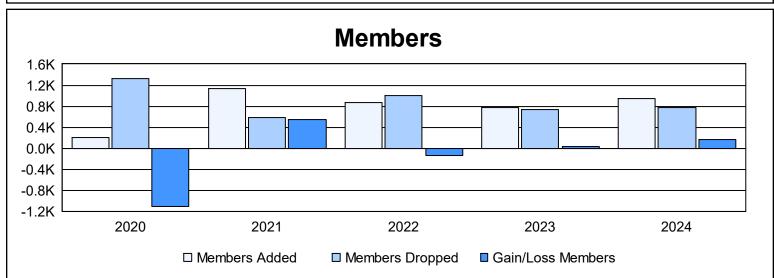

District 322 A

As of June 2024 Cumulative

| Year      | New<br>Clubs | Dropped<br>Clubs | Gain/<br>Loss<br>Clubs | New<br>Members | Charter<br>Members | Reinstate<br>Members | Transfer<br>Members | Total<br>Member<br>Added | Total<br>Members<br>Dropped | Gain/<br>Loss<br>Members |
|-----------|--------------|------------------|------------------------|----------------|--------------------|----------------------|---------------------|--------------------------|-----------------------------|--------------------------|
| 2019-2020 | 2            | 15               | -13                    | 102            | 58                 | 39                   | 10                  | 209                      | 1,323                       | -1,114                   |
| 2020-2021 | 15           | 1                | 14                     | 539            | 474                | 115                  | 5                   | 1,133                    | 588                         | 545                      |
| 2021-2022 | 14           | 13               | 1                      | 405            | 377                | 68                   | 19                  | 869                      | 1,004                       | -135                     |
| 2022-2023 | 7            | 8                | -1                     | 511            | 178                | 71                   | 7                   | 767                      | 741                         | 26                       |
| 2023-2024 | 13           | 5                | 8                      | 563            | 327                | 38                   | 14                  | 942                      | 779                         | 163                      |
| Average   | 10           | 8                | 2                      | 424            | 283                | 66                   | 11                  | 784                      | 887                         | -103                     |