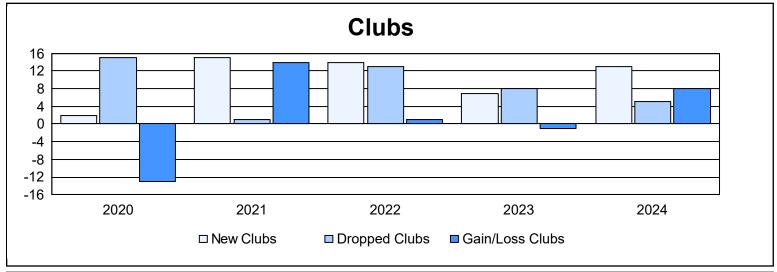

District 322 A

As of June 2024 Cumulative

| Year      | New<br>Clubs | Dropped<br>Clubs | Gain/<br>Loss<br>Clubs | New<br>Members | Charter<br>Members | Reinstate<br>Members | Transfer<br>Members | Total<br>Member<br>Added | Total<br>Members<br>Dropped | Gain/<br>Loss<br>Members |
|-----------|--------------|------------------|------------------------|----------------|--------------------|----------------------|---------------------|--------------------------|-----------------------------|--------------------------|
| 2019-2020 | 2            | 15               | -13                    | 102            | 58                 | 39                   | 10                  | 209                      | 1,323                       | -1,114                   |
| 2020-2021 | 15           | 1                | 14                     | 539            | 474                | 115                  | 5                   | 1,133                    | 588                         | 545                      |
| 2021-2022 | 14           | 13               | 1                      | 405            | 377                | 68                   | 19                  | 869                      | 1,004                       | -135                     |
| 2022-2023 | 7            | 8                | -1                     | 511            | 178                | 71                   | 7                   | 767                      | 741                         | 26                       |
| 2023-2024 | 13           | 5                | 8                      | 563            | 327                | 38                   | 14                  | 942                      | 779                         | 163                      |
| Average   | 10           | 8                | 2                      | 424            | 283                | 66                   | 11                  | 784                      | 887                         | -103                     |